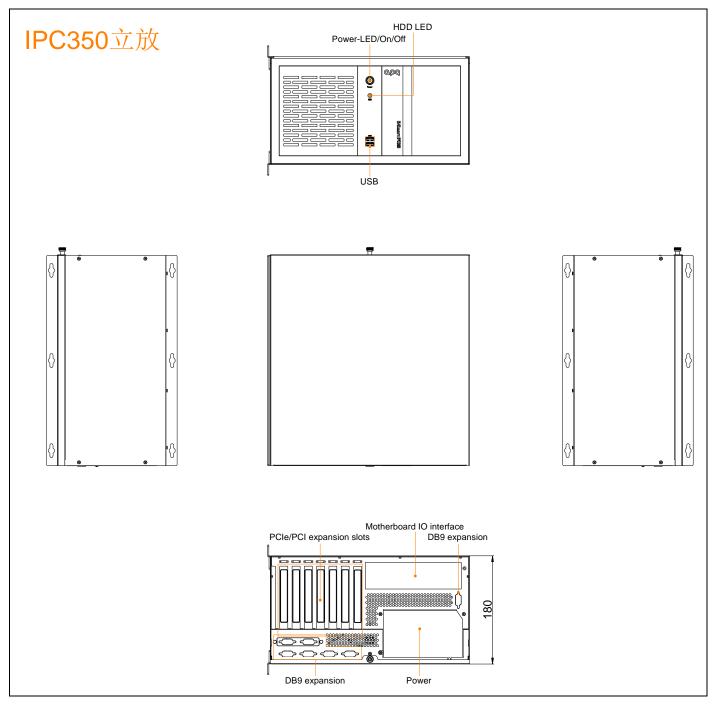

## Product I/O

## Features:

- Compact 7-slot wall-mounted chassis
- Entirely metal design for enhanced reliability
- Can install standard ATX motherboards, supports standard ATX power supplies
- 7 full-height card expansion slots, meeting the application needs of various industries
- Carefully designed tool-free PCIe expansion card holder with enhanced shock resistance
- 2 shock and impact-resistant 3.5-inch hard drive bays
- Front panel USB, power switch design, and power and storage
- status indicators for easier system maintenance