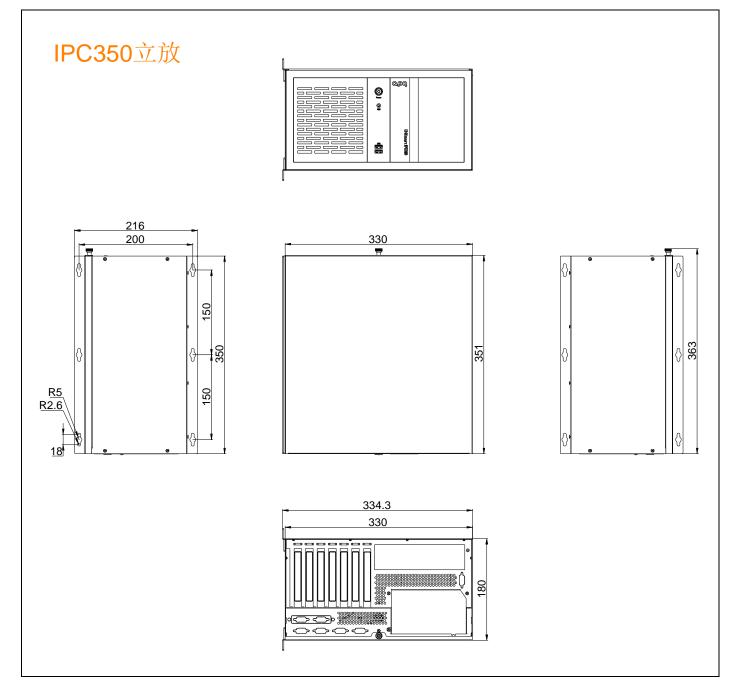

## **Product Dimensions**

## **Product Specifications**

| Model               | IPC350                |                                                                              |
|---------------------|-----------------------|------------------------------------------------------------------------------|
| Processor<br>System | SBC form factor       | Supports motherboards with 12" × 9.6" and below sizes                        |
|                     | PSU Type              | ATX                                                                          |
|                     | Driver Bays           | 2 * 3.5" drive bays                                                          |
|                     | Cooling Fans          | 1 * PWM Smart FAN (12025, Rear)                                              |
|                     | USB                   | 2 * USB 2.0 (Type-A, Rear I/O)                                               |
|                     | Expansions Slots      | 7 * PCI/PCIe full-height expansion slots                                     |
|                     | Button                | 1 * Power Button                                                             |
|                     | LED                   | 1 * Power status LED<br>1 * Hard drive status LED                            |
|                     | Optional              | 5 * DB9 knock out holes (Front I/O)<br>1 * aDoor knock out holes (Front I/O) |
| Mechanical          | Enclosure Material    | SGCC                                                                         |
|                     | Surface technology    | Baking paint                                                                 |
|                     | Color                 | Flash Silver                                                                 |
|                     | Dimensions            | 330mm (W) x 350mm (D) x 180mm (H)                                            |
|                     | Weight                | Net.: 4 kg                                                                   |
|                     | Mounting              | Wall mounted, Desktop                                                        |
| Environment         | Operating Temperature | -20 ~ 60°C                                                                   |
|                     | Storage Temperature   | -40 ~ 80°C                                                                   |
|                     | Relative Humidity     | 5 to 95% RH (non-condensing)                                                 |